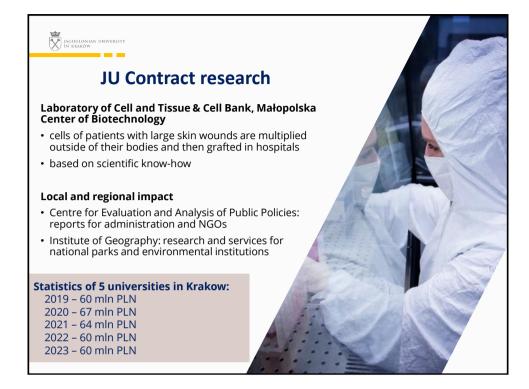

| 1206                      | 873                                           | 1531                                              |
| Number of forms of cooperation established<br>between the academia and the business sector<br>(licenses, assignments, lease, research services<br>agreements) | 1633                      | 1282                                          | 2631                                              |
| Number of spin-off companies created                                                                                                                          | 64                        | 51                                            | 36                                                |