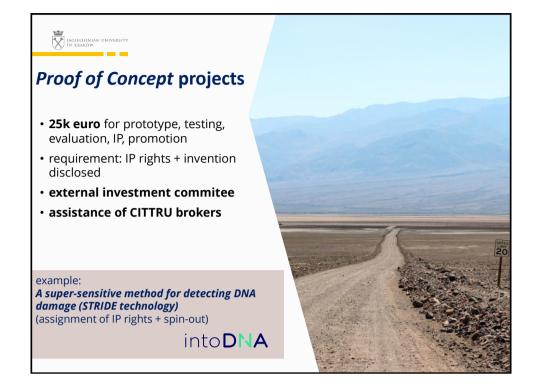

| 1206                      | 873                                           | 1531                                              |
| Number of forms of cooperation established<br>between the academia and the business sector<br>(licenses, assignments, lease, research services<br>agreements) | 1633                      | 1282                                          | 2631                                              |
| Number of spin-off companies created                                                                                                                          | 64                        | 51                                            | 36                                                |