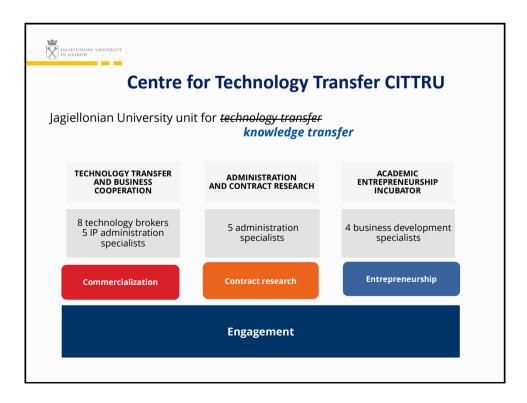

| 1206                      | 873                                           | 1531                                              |
| Number of forms of cooperation established<br>between the academia and the business sector<br>(licenses, assignments, lease, research services<br>agreements) | 1633                      | 1282                                          | 2631                                              |
| Number of spin-off companies created                                                                                                                          | 64                        | 51                                            | 36                                                |