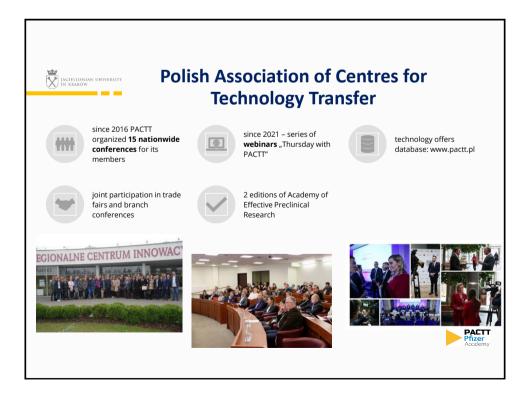

| 1206                      | 873                                           | 1531                                              |
| Number of forms of cooperation established<br>between the academia and the business sector<br>(licenses, assignments, lease, research services<br>agreements) | 1633                      | 1282                                          | 2631                                              |
| Number of spin-off companies created                                                                                                                          | 64                        | 51                                            | 36                                                |