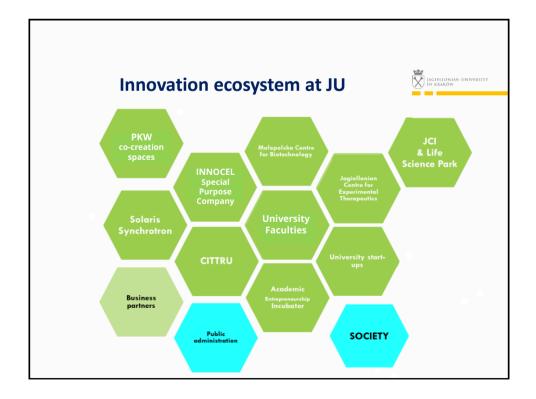

| 1206                      | 873                                           | 1531                                              |
| Number of forms of cooperation established<br>between the academia and the business sector<br>(licenses, assignments, lease, research services<br>agreements) | 1633                      | 1282                                          | 2631                                              |
| Number of spin-off companies created                                                                                                                          | 64                        | 51                                            | 36                                                |