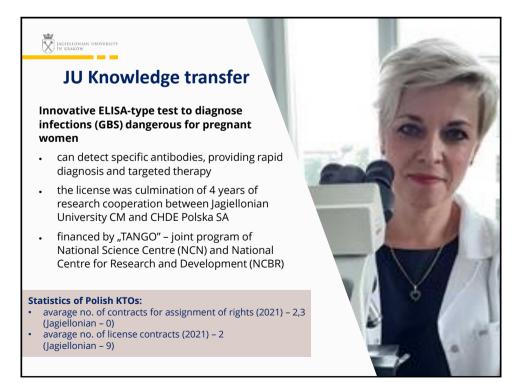

| 1206                      | 873                                           | 1531                                              |
| Number of forms of cooperation established<br>between the academia and the business sector<br>(licenses, assignments, lease, research services<br>agreements) | 1633                      | 1282                                          | 2631                                              |
| Number of spin-off companies created                                                                                                                          | 64                        | 51                                            | 36                                                |